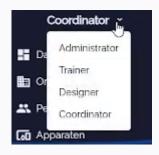

## Switching roles

You can change roles by clicking on them in the upper left corner of the screen and switch to another one in the list. Ask your administrator if you don't have access to the role you need.